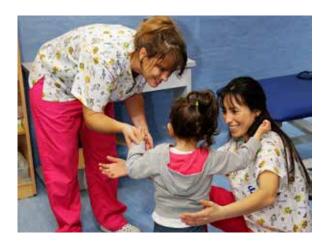

## Special Education School Santiago Ramón y Cajal in Madrid

In 2015, the Education Committee of the Madrid Community awarded Clece the contract for managing the Support Service for the Special Education School, CPEE, Santiago Ramón y Cajal, located in Getafe, Madrid.

The service provided consisted of basic, health, functional and therapeutic support for a group of 120 students with very special educational and support needs. To deliver this service, Clece has a young team comprising 25 well-trained professionals working on the project.