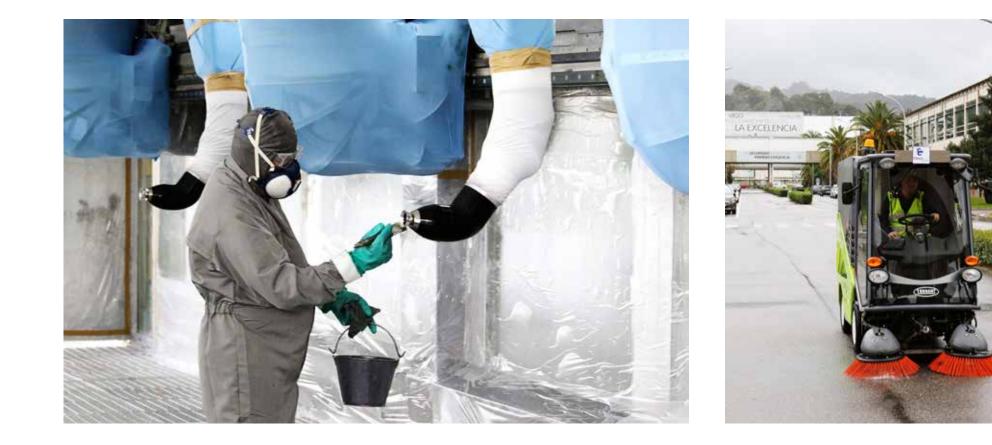

## **Production Plant PSA Group in Vigo**

Clece provides an integrated cleaning service for the production plant of the French car manufacturer PSA Group in Vigo, Pontevedra. This is one of the largest car manufacturing plants on national territory, covering a surface area of more than 663, 000 square meters, with 6,000 workers producing on average 400,000 vehicles a year.

Our team of 330 operators is responsible for providing technical and general cleaning services for all the factory premises, the logistical management of containers and assembly-line supply. In order to optimise resources, Clece provides maximum flexibility, adjusting its services to plant production levels which may vary over weeks or even days.