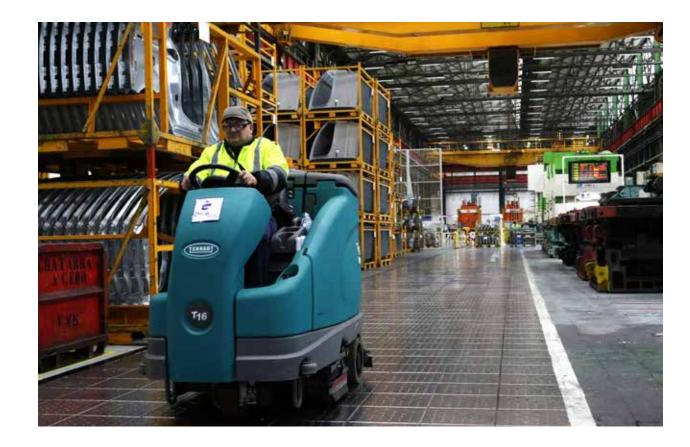

## **Production Plant PSA Group in Vigo**

Clece provides an integrated cleaning service for the production plant of the French car manufacturer PSA Group in Vigo, Pontevedra. This is one of the largest car manufacturing plants on national territory, covering a surface area of more than 663, 000 square meters, with 6,000 workers producing on average 400,000 vehicles a year.

Our team of 330 operators is responsible for providing technical and general cleaning services for all the factory premises, the logistical management of containers and assembly-line supply. In order to optimise resources, Clece provides maximum flexibility, adjusting its services to plant production levels which may vary over weeks or even days.