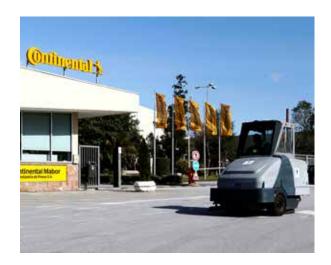

## Continental Mabor, Indústria de PNEUS S.A. in Portugal

In June 2015, Clece won the cleaning services contract for three industrial plants belonging to the Portuguese company Continental Mabor -Indústria de PNEUS S.A. Two of the plants are in Lousado, the third is located in Palmela. The company, which manufactures tyres, needed rapid and definitive solutions due to various labour conflicts such as strike action and demonstrations which were affecting its business results.