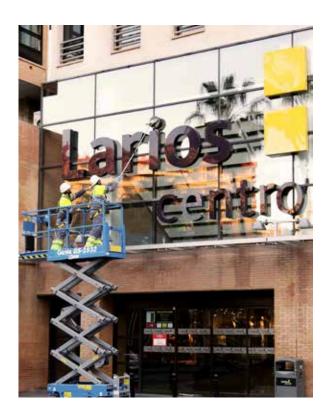

With more than 10 million visitors a year, Clece's ambitious proposal combined the partial mechanisation of the cleaning service with the added value offered by Clece' social project. In practice, this means that Clece invested in highly efficient and environmentally friendly machinery and also proposed a professional workforce, of which, 40% were employees with functional differences from its Special Employment Centre, Integra CEE.

As a result, Clece implemented a cleaning service with a difference which represents a qualitative leap through uniting social and environmental responsibility with an innovative and proactive attitude.